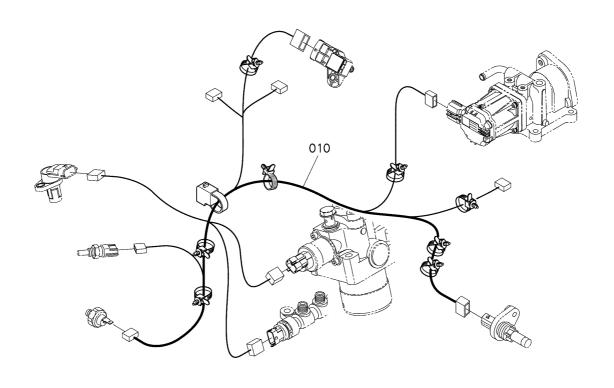

| No  | . Part No.  | Part Name                 | Qty | IC              | Serial No./PIN | Remarks | Kg   |
|-----|-------------|---------------------------|-----|-----------------|----------------|---------|------|
| 010 | 1J808-65060 | HARNESS,WIRE,ASSY(ENGINE) | 1   |                 | <=7JMZ999      |         | 0.56 |
| 010 | 1J808-65062 | HARNESS,WIRE,ASSY(ENGINE) | 1   | <b>&gt;&gt;</b> | >=7JN0001      |         | 0.56 |