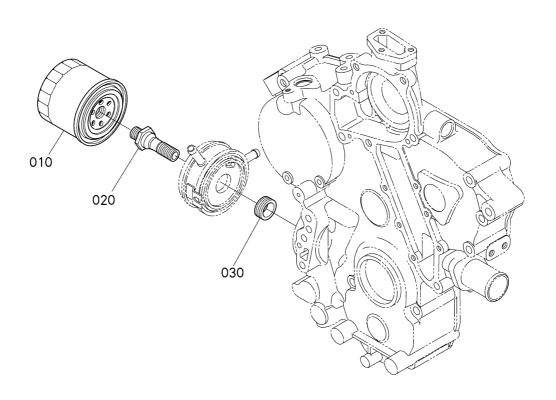

| No. | Part No.    | Part Name             | Qty | IC | Serial No./PIN | Remarks | Kg    |
|-----|-------------|-----------------------|-----|----|----------------|---------|-------|
| 010 | HH164-32430 | FILTER(CARTRIDGE,OIL) | 1   |    |                |         | 0.5   |
| 020 | 1G622-37084 | CONNECTOR             | 1   |    |                |         | 0.145 |
| 030 | 1G897-37090 | COLLAR                | 1   |    |                |         | 0.035 |