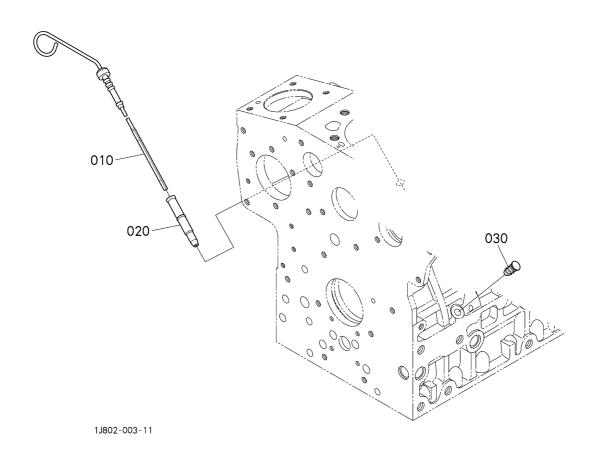

## 501200 DIPSTICK AND GUIDE ## V2403-CR-TIE4BG-KEA1 V2403-CR-TIE4BG-KEA1 ENGINE

Update Date: 10/11/2019 Printing Date: 15/01/2021

| Interchangeable | Nl Not Interchangeable | >> New for Old | << Old for New |
|-----------------|------------------------|----------------|----------------|
|-----------------|------------------------|----------------|----------------|

| No. | Part No.    | Part Name        | Qty | IC | Serial No./PIN | Remarks | Kg    |
|-----|-------------|------------------|-----|----|----------------|---------|-------|
| 010 | 1J873-36412 | GAUGE,ENG. OIL   | 1   |    |                |         | 0.03  |
| 020 | 17456-36420 | GUIDE(GAUGE,OIL) | 1   |    |                |         | 0.03  |
| 030 | 1G513-36550 | PLUG,OIL GAUGE   | 1   |    |                |         | 0.004 |